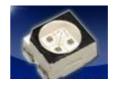

### **Pixel description**

The SMD 3 in 1 LED have the matched radiation pattern for a uniform, wide viewing angle and high brightness for outdoor full color video screen

#### **Led Features**

Size: 1.2x2mm

Led Ship: Taiwan Chip

Package: 3528

Dominant Wavelength Red (620 - 624 nm) Green (520 - 540 nm) Blue (460 - 480 nm)

## **Luminous Intensity (mcd)**

1600cd /m sq.

Viewing angle: 140 degree front direction

**Moisture Sensitivity Level: 3** 

Lead Free

RoHS Compliant Water proof