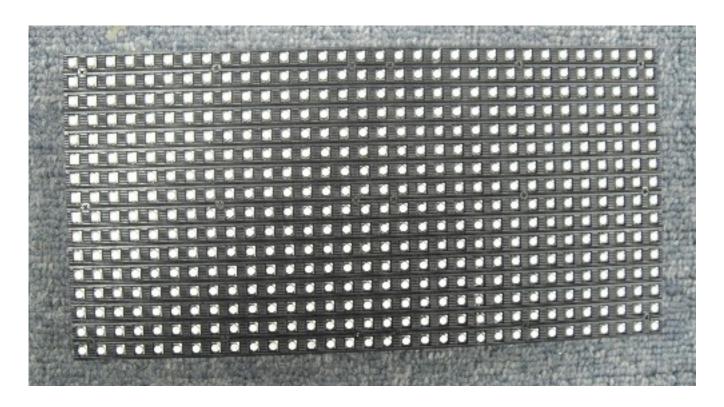

## **P6 PANEL UNIT and CABINET**

| A. | Panel   | Unit and   | controller | specification |
|----|---------|------------|------------|---------------|
| /  | i aiici | Ollic alla |            | Specification |

| A. Failer Offic and Controll | er specification                                  |  |
|------------------------------|---------------------------------------------------|--|
| Size of panel unit           | 192 x 96 mm                                       |  |
| Pixel of panel unit          | 32 x 16 = 512Dot                                  |  |
| Pixel of 1 meter sq.         | 27777dots/M.sq.                                   |  |
| Driven                       | 1/8 Driven                                        |  |
| Led Driver IC                | Korea constant driver                             |  |
| Power consumption            | DC 5v 28W                                         |  |
| B. Cabinet details           |                                                   |  |
| Standard Size                | (960 x 960 x 120) mm                              |  |
| Maintenance                  | Front access                                      |  |
| IP rating                    | For Indoor                                        |  |
| Resolution of cabinet        | 160 x160 physical                                 |  |
| Power consumption            | 1000W                                             |  |
| Cabinet Material             | Cold-Rolled carbon steel with black color coating |  |