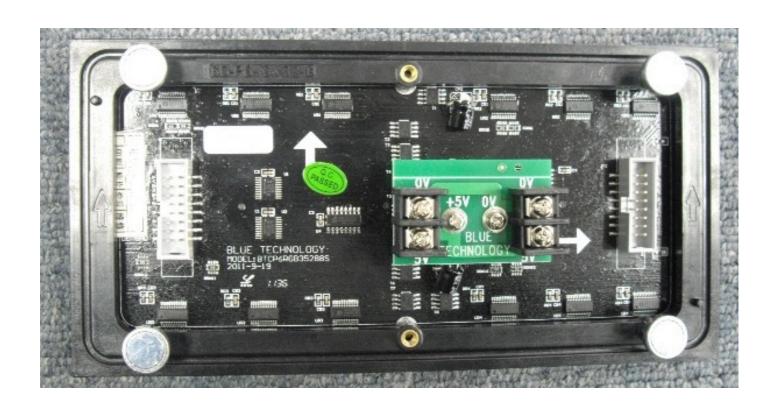

| A. Failer Offic and Controll | er specification                                  |  |
|------------------------------|---------------------------------------------------|--|
| Size of panel unit           | 192 x 96 mm                                       |  |
| Pixel of panel unit          | 32 x 16 = 512Dot                                  |  |
| Pixel of 1 meter sq.         | 27777dots/M.sq.                                   |  |
| Driven                       | 1/8 Driven                                        |  |
| Led Driver IC                | Korea constant driver                             |  |
| Power consumption            | DC 5v 28W                                         |  |
| B. Cabinet details           |                                                   |  |
| Standard Size                | (960 x 960 x 120) mm                              |  |
| Maintenance                  | Front access                                      |  |
| IP rating                    | For Indoor                                        |  |
| Resolution of cabinet        | 160 x160 physical                                 |  |
| Power consumption            | 1000W                                             |  |
| Cabinet Material             | Cold-Rolled carbon steel with black color coating |  |

| Led panel material        | Led lamp: Epoxy,<br>Panel: Poly carbonate     |  |
|---------------------------|-----------------------------------------------|--|
| Weight of Cabinet         | 50 kg                                         |  |
| Ventilation system        | Industrial grade Cooling fan with dust filter |  |
| Humidity                  | 10-90% RH                                     |  |
| Operating temperature     | -20 ~ 85 ° C                                  |  |
| IP Grade                  |                                               |  |
| C. Controller system      |                                               |  |
| Display color             | 1024x1024x1024=                               |  |
|                           | 1073741824 10 bit color                       |  |
| Refresh rate              | 3000Hz                                        |  |
| Gradient                  | 64-16384                                      |  |
| Brightness                | 1500-1600cd /m.Sq                             |  |
| Brightness adjustable     | 256 level                                     |  |
| Display mode              | Online Video mode                             |  |
| Interface                 | Gigabyte Ethernet                             |  |
| MTBF                      | >15000hours                                   |  |
| D. Panel Mask             |                                               |  |
| Material                  | Poly Cabinet                                  |  |
| E. Metal Frame            |                                               |  |
| Material                  | Galvanize Steel With Certificate              |  |
| Screw                     | Hilti HST-R M16                               |  |
| D. Builder work Test item | Welding Test, Screw Pull out test             |  |